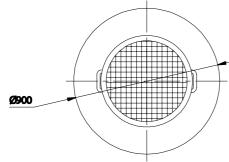

## **Technical data:**

Ventilator fan: 3 kW axial ventilator fan

Dia.500 x 450, 2800 revs./ min.

Output: 13.400 m<sup>3</sup>/hour with 30 mm. water column.

Cone: Dia. 500 /900 with dia. 500 mm.

flange

The cone and ventilator fan are