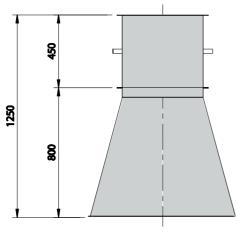

## **Technical data:**

Ventilator fan: 3 kW axial ventilator fan

Dia.500 x 450, 2800 revs./ min.

Output: 13.400 m<sup>3</sup>/hour with 30 mm. water column.

Cone: Dia. 500 /900 with dia. 500 mm.

flange

The cone and ventilator fan are

bolted together.