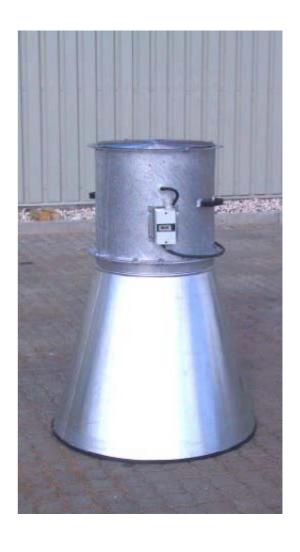

## **CROCUS POTATO AERATOR**

## **Cooling and aerating potatoes**

The Crocus potato aerator is especially designed for aerating potatoes and other tubers.

The aerator may be used in both indoor and outdoor stores where it can suck or blow air through the stored potatoes.